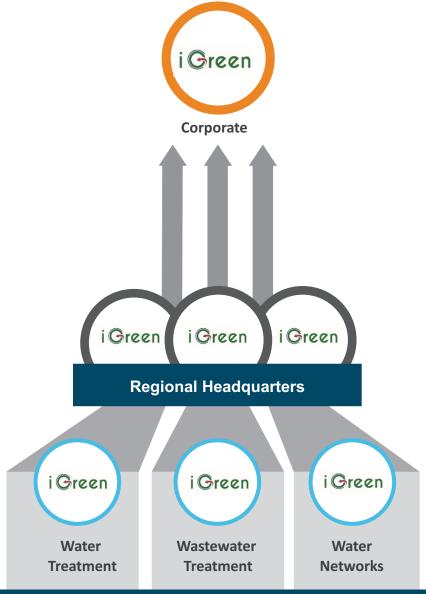

#### **Product**

iGreen,
its core solution suite,
is an end to end,
off-the-shelf BI solution
enabling smart data
visibility for all
corporate levels

iGreen –
Data Management
and Reporting - collects,
stores, presents and
analyses data from
various sources and to all
levels – plant, region –
corporate

iGreen's
implementation creates
– production
improvement- regulatory
compliance and Technical
billing accuracy

Once the data is structured, IOSight offers a set of rule-based engines and expert modules