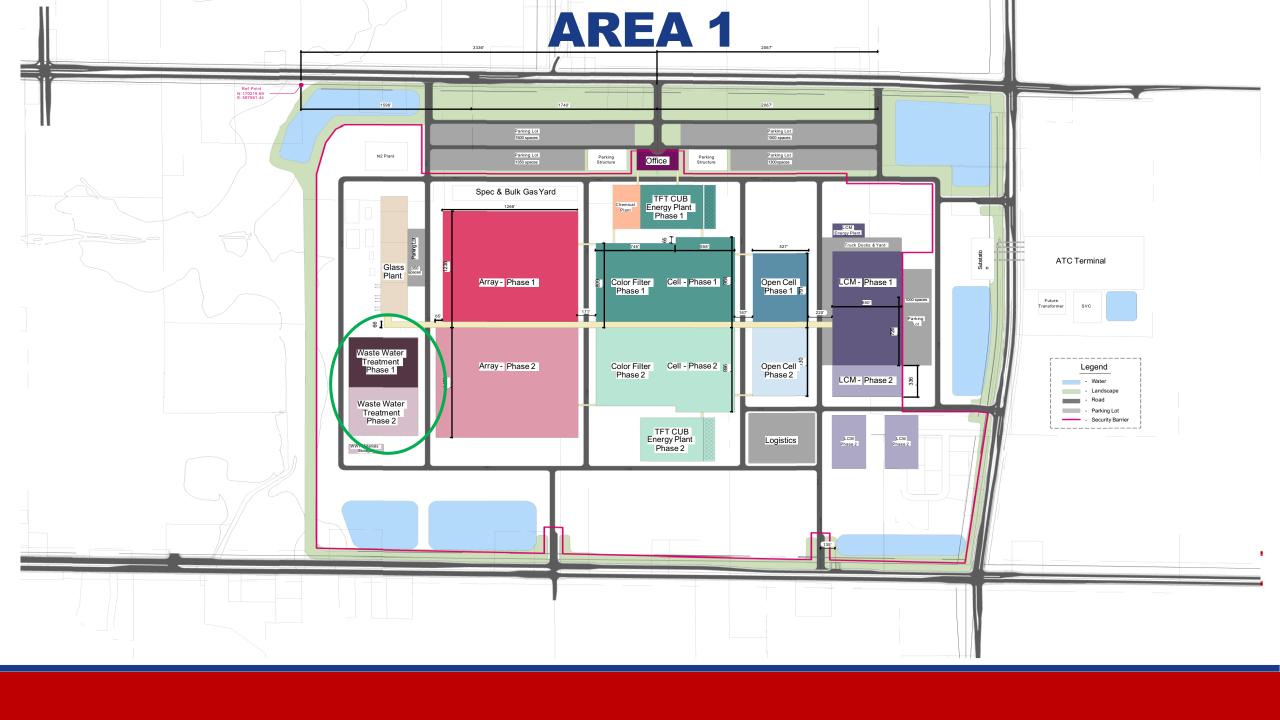

## **ABOUT THE PROJECT**

North America's first stateof-the-art advanced display manufacturing campus in the Village of Mount Pleasant, Racine County.

#### **TENTATIVE CONSTRUCTION TIMELINE**

Groundbreaking

Spring 2018

LCM Assembly Operations

Winter 2018/Spring 2019

Project Complete

Late 2021

## PROJECT SUPPLY NEEDS

| Project Activity/Needs                                                                                                                                                                               | Tentative Timing |
|------------------------------------------------------------------------------------------------------------------------------------------------------------------------------------------------------|------------------|
| <ul> <li>Construction</li> <li>Contractors/subcontractors for roads, sewer mains, concrete, steel, building materials, electrical, water management technology/services, etc.</li> </ul>             | Through 2021     |
| <ul> <li>LCM Assembly Operations</li> <li>Packaging, assembly equipment, logistics, etc.</li> </ul>                                                                                                  | Spring 2019      |
| <ul> <li>LCM Manufacturing</li> <li>Tier 1 Suppliers: proprietary equipment and specialized materials</li> <li>Other: precision tools, automation, laser film, packaging, logistics, etc.</li> </ul> | Completion 2021  |