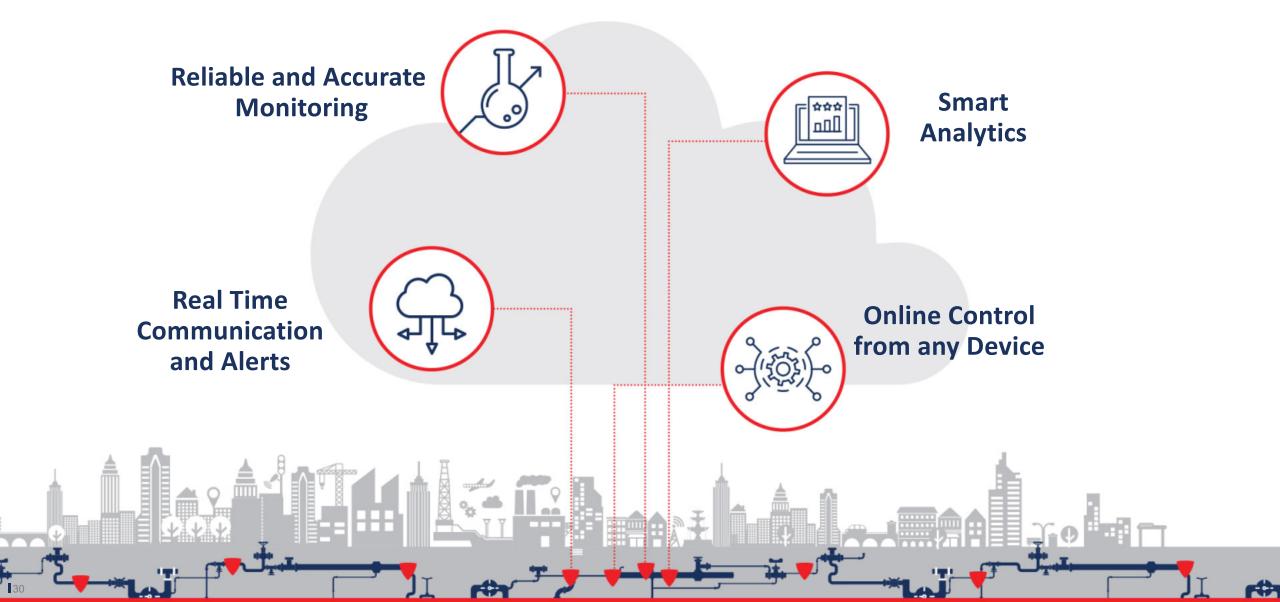

#### Best In Class Chlorine and Multi-Parameter Analysis

Water Intelligence Made Simple

- Proprietary colorimetric and amperometric technology
- Reliable; Low maintenance; Accurate and low detection limit; Wide measurement range; Low reagent usage; and more!
- Drinking water; Water treatment; Waste water treatment; Chlorination / dichlorination; Industrial water treatment; Hospitals and Institutional water safety and Legionella risk management

#### Measure where it counts!!!

Innovative "out of the plant" analyzer for the water distribution network

- Battery operated chlorine analyzer
- Completely off the grid monitoring system
- Multi-parameter measurement
- Remote communication
- Fixed or portable system