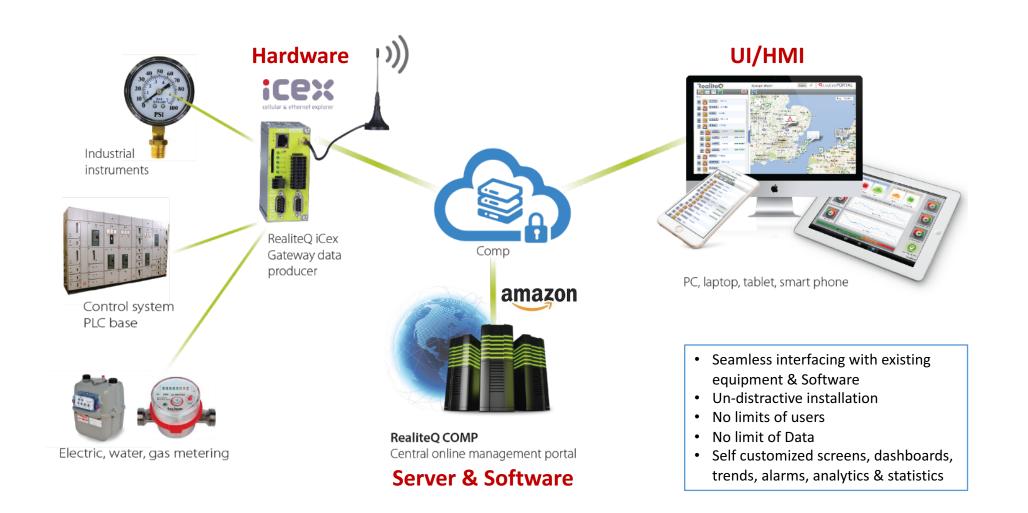

#### Reali Technologies Ltd.

the developer & Provider of RealiteQ -

## Cloud based SCADA & Telemetry system

- the new generation (4<sup>th</sup> ) of SCADA.

#### Real time, highly Secured Bi & multi directional communication, End-to-End (Hardware-Software-UI) SCADA System