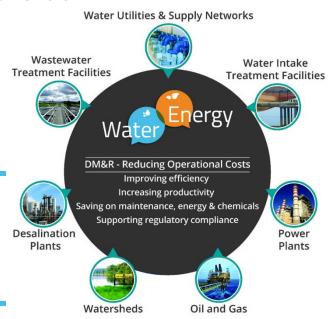

#### Overview

IOSight is an innovator and a market leader in the field of infrastructure facility data management software solutions.

Installed at 100 sites around the globe, including the Carlsbad desalination plant and the few WTP's in the USA.

Signed a strategic alliance agreement with the largest US water utility (AW)