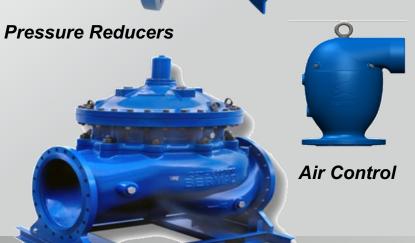

#### **VBT** – Joint Venture between BERMAD and Victaulic, est 2015

- BERMAD provides customized control solutions for water supply systems
- We Specialize in Automatic Hydraulic Control Valves (CV), Flow Meters and Air Control Valves (AV) used in Waterworks, Commercial Buildings, Mining and Industrial Fire Protection
- A privately owned global company headquartered in Kibbutz Evron, Israel, Founded in 1965

#### Water Control Products

**Custom Controllers** 

**Pump Control** 