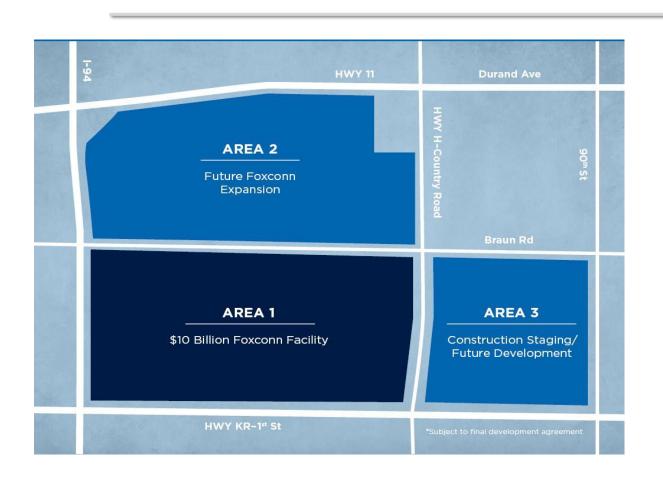

## **ABOUT THE PROJECT**

North America's first stateof-the-art advanced display manufacturing campus in the Village of Mount Pleasant, Racine County.

#### **Project Status**

In November, Governor Scott Walker and Foxconn Chairman Terry Gou signed an agreement to bring a \$10 billion world-class advanced manufacturing campus and 13,000 jobs to Wisconsin. This project, called Wisconn Valley, is a once-in-a-lifetime opportunity, expected to have a transformational effect on our entire state.

Following the signed contract, Foxconn Technology Group deposited \$60 million to purchase land in Mount Pleasant between WIS 11 and County KR. The project is underway and work is moving forward to create a campus that will build 7 million LCD units a year in Wisconsin. Foxconn is finalizing the design and construction plans for the campus, while state and local