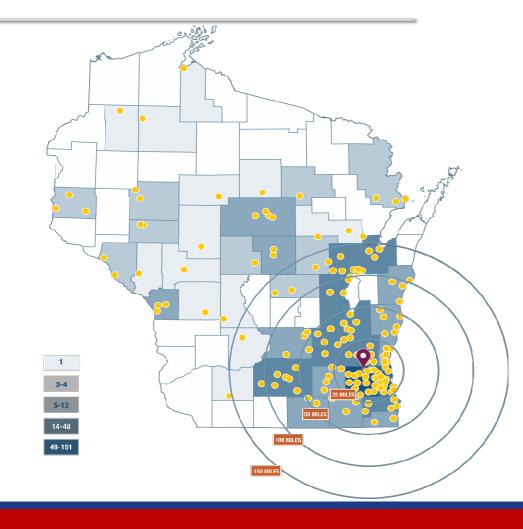

TRUCTION TIMELINE**

Groundbreaking

Spring 2018

LCM Assembly Operations

Winter 2018/Spring 2019

Project Complete

Late 2021



#### **WISCONSIN'S FOXCONN BONUS**

- Purchased office building located in downtown
   Milwaukee from Northwestern Mutual Life Insurance Co.,
   611 E. Wisconsin
- •North American headquarters and Wisconn Valley Innovation Center
- •Above and beyond the company's agreement with the state and independent of any state investment incentives



## **OSHKOSH CORPORATION**



In 2015, Oshkosh Corporation made nearly \$300 million in purchases from more than 700 companies in 140 communities throughout Wisconsin



# QUAD/GRAPHICS, INC.



In 2015, Quad/Graphics made nearly \$80 million in purchases from more than 600 companies in 150 communities throughout Wisconsin



### SUPPLY CHAIN MARKETPLACE

- Online supply chain directory that enables companies to connect with suppliers and buyers
- Free, easy-to-use tool to create profiles, post RFPs, signup for newsletter and alerts
- Search by key industry directories and service categories



## PROJECT SUPPLY NEEDS

| Project Activity/Needs                                                                                                                                                                               | Tentative Timing |
|------------------------------------------------------------------------------------------------------------------------------------------------------------------------------------------------------|------------------|
| <ul> <li>Construction</li> <li>Contractors/subcontractors